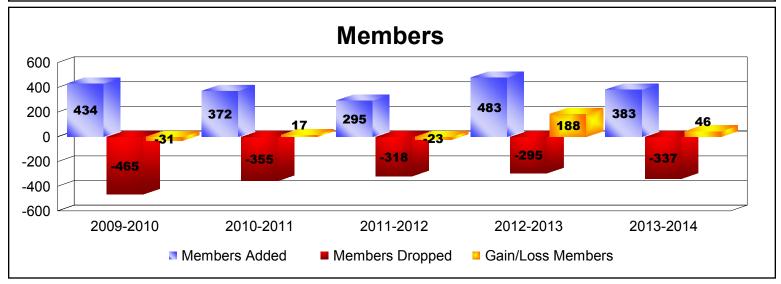

## District 308 B1

| Year      | New<br>Clubs | Dropped<br>Clubs | Gain/<br>Loss<br>Clubs | New<br>Members | Charter<br>Members | Reinstate<br>Members | Transfer<br>Members | Total<br>Member<br>Added | Total<br>Members<br>Dropped | Gain/<br>Loss<br>Members |
|-----------|--------------|------------------|------------------------|----------------|--------------------|----------------------|---------------------|--------------------------|-----------------------------|--------------------------|
| 2009-2010 | 1            | -6               | -5                     | 374            | 25                 | 27                   | 8                   | 434                      | -465                        | -31                      |
| 2010-2011 | 2            | 0                | 2                      | 280            | 54                 | 32                   | 6                   | 372                      | -355                        | 17                       |
| 2011-2012 | 1            | -5               | -4                     | 253            | 30                 | 8                    | 4                   | 295                      | -318                        | -23                      |
| 2012-2013 | 6            | -1               | 5                      | 280            | 171                | 29                   | 3                   | 483                      | -295                        | 188                      |
| 2013-2014 | 2            | 0                | 2                      | 307            | 57                 | 16                   | 3                   | 383                      | -337                        | 46                       |
| Average   | 2            | -2               | 0                      | 299            | 67                 | 22                   | 5                   | 393                      | -354                        | 39                       |
| Clubs     |              |                  |                        |                |                    |                      |                     |                          |                             |                          |