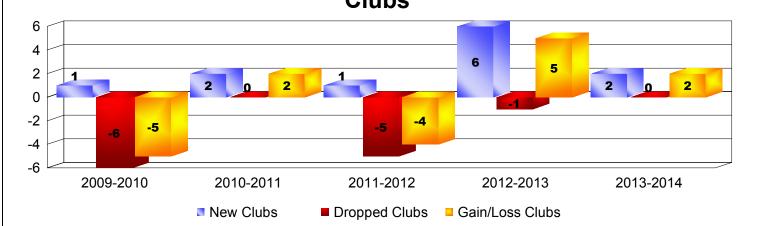

## District 308 B1

| Year      | New<br>Clubs | Dropped<br>Clubs | Gain/<br>Loss<br>Clubs | New<br>Members | Charter<br>Members | Reinstate<br>Members | Transfer<br>Members | Total<br>Member<br>Added | Total<br>Members<br>Dropped | Gain/<br>Loss<br>Members |
|-----------|--------------|------------------|------------------------|----------------|--------------------|----------------------|---------------------|--------------------------|-----------------------------|--------------------------|
| 2009-2010 | 1            | -6               | -5                     | 374            | 25                 | 27                   | 8                   | 434                      | -465                        | -31                      |
| 2010-2011 | 2            | 0                | 2                      | 280            | 54                 | 32                   | 6                   | 372                      | -355                        | 17                       |
| 2011-2012 | 1            | -5               | -4                     | 253            | 30                 | 8                    | 4                   | 295                      | -318                        | -23                      |
| 2012-2013 | 6            | -1               | 5                      | 280            | 171                | 29                   | 3                   | 483                      | -295                        | 188                      |
| 2013-2014 | 2            | 0                | 2                      | 307            | 57                 | 16                   | 3                   | 383                      | -337                        | 46                       |
| Average   | 2            | -2               | 0                      | 299            | 67                 | 22                   | 5                   | 393                      | -354                        | 39                       |
| Clubs     |              |                  |                        |                |                    |                      |                     |                          |                             |                          |